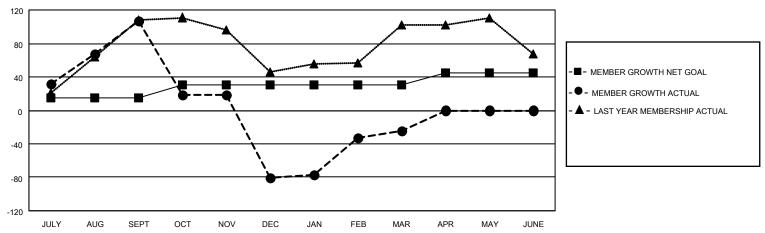

#### GOALS AND ACTUAL MEMBERS CUMULATIVE

| DROPPED CLUBS: 2 |     | 22 CLUBS OF 46 ADDED 1 OR<br>MORE NEW MEMBERS | GENDER DISTRIBUTION                |              |  |
|------------------|-----|-----------------------------------------------|------------------------------------|--------------|--|
|                  |     | MORE NEW MEMBERS                              | MALE                               | 362 (41.23%) |  |
|                  |     |                                               | FEMALE                             | 516 (58.77%) |  |
| DROPPED MEMBERS  |     |                                               | NON BINARY                         | 0 (0.00%)    |  |
|                  |     |                                               | PREFER NOT TO ANSWER               | 0 (0.00%)    |  |
| DECEASED         | 2   |                                               |                                    |              |  |
| CLUB CANCELLED   | 4   | CLICK HERE FOR CUMULATIVE                     | TOTAL FAMILY UNIT MEMBERS 65       |              |  |
| OTHER            | 264 | MEMBERSHIP DATA                               |                                    |              |  |
| TOTAL            | 270 |                                               | FAMILY MEMBERS PAYING HALF DUES 33 |              |  |
|                  |     |                                               |                                    |              |  |

## District 310 A1

| Clubs RESULTS FOR 2022-2023 |   |   |   | Members RESULTS FOR 2022-2023 |    |     |     |
|-----------------------------|---|---|---|-------------------------------|----|-----|-----|
|                             |   |   |   |                               |    |     |     |
| JULY/AUG/SEPT               | 1 | 2 | 0 | JULY/AUG/SEPT                 | 15 | 158 | 49  |
| OCT/NOV/DEC                 | 1 | 0 | 2 | OCT/NOV/DEC                   | 15 | 31  | 219 |
| JAN/FEB/MAR                 | 0 | 0 | 0 | JAN/FEB/MAR                   | 0  | 58  | 2   |
| APR/MAY/JUNE                | 1 | 0 | 0 | APR/MAY/JUNE                  | 15 | 0   | 0   |