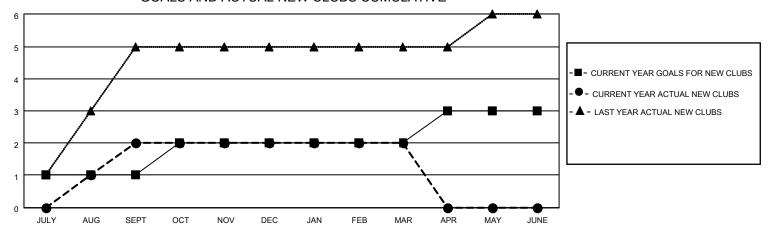

### GOALS AND ACTUAL NEW CLUBS CUMULATIVE

## District 310 A1

| Clubs RESULTS FOR 2022-2023 |   |   |   | Members RESULTS FOR 2022-2023 |    |     |     |
|-----------------------------|---|---|---|-------------------------------|----|-----|-----|
|                             |   |   |   |                               |    |     |     |
| JULY/AUG/SEPT               | 1 | 2 | 0 | JULY/AUG/SEPT                 | 15 | 158 | 49  |
| OCT/NOV/DEC                 | 1 | 0 | 2 | OCT/NOV/DEC                   | 15 | 31  | 219 |
| JAN/FEB/MAR                 | 0 | 0 | 0 | JAN/FEB/MAR                   | 0  | 58  | 2   |
| APR/MAY/JUNE                | 1 | 0 | 0 | APR/MAY/JUNE                  | 15 | 0   | 0   |